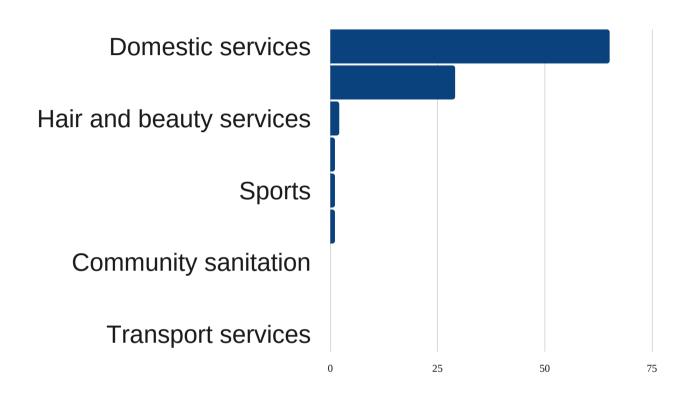

2.3 Snapshot of student enrollment in higher education by field of study (current enrollment)

2.4 Snapshot of student interest by field of study (based on a study conducted in 2020)

- 2.5 Student requests for higher education loan by field of study (2018/2019)
- 3. Requirement by field of study
  - 3.1 Agriculture, Forestry, Fisheries and Veterinary
  - 3.2 Arts and Humanities
  - 3.3 Business, Administration and Law
  - 3.4 Education
  - 3.5 Engineering, Manufacturing and Construction
  - 3.6 Health and Welfare
  - 3.7 Information and Communication Technologies
  - 3.8 Library, information and archival studies
  - 3.9 Natural Sciences, Mathematics and Statistics
  - 3.10 Services
  - 3.11 Social Sciences, Journalism and Information
  - 3.12 Work skills