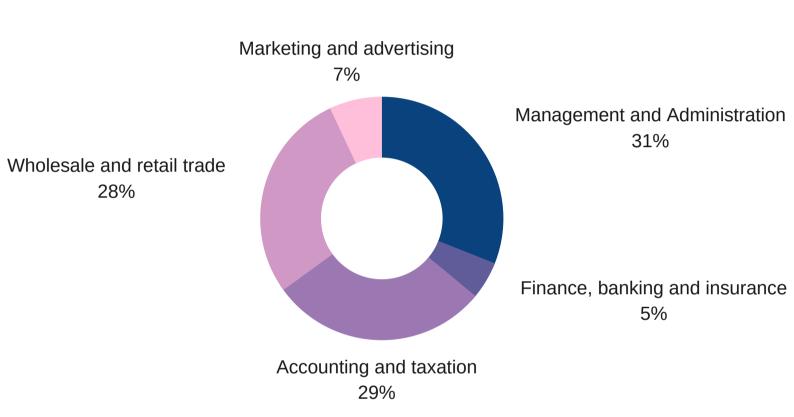

2.3 Snapshot of student enrollment in higher education by field of study (current enrollment)

2.4 Snapshot of student interest by field of study (based on a study conducted in 2020)

- 2.5 Student requests for higher education loan by field of study (2018/2019)
- 3. Requirement by field of study
  - 3.1 Agriculture, Forestry, Fisheries and Veterinary
  - 3.2 Arts and Humanities
  - 3.3 Business, Administration and Law
  - 3.4 Education
  - 3.5 Engineering, Manufacturing and Construction
  - 3.6 Health and Welfare
  - 3.7 Information and Communication Technologies
  - 3.8 Library, information and archival studies
  - 3.9 Natural Sciences, Mathematics and Statistics
  - 3.10 Services
  - 3.11 Social Sciences, Journalism and Information
  - 3.12 Work skills