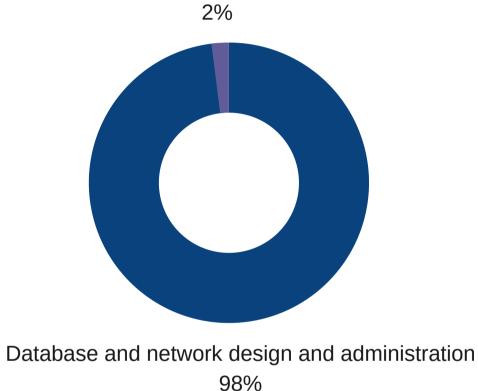

2.3 Snapshot of student enrollment in higher education by field of study (current enrollment)

2.4 Snapshot of student interest by field of study (based on a study conducted in 2020)

- 2.5 Student requests for higher education loan by field of study (2018/2019)
- 3. Requirement by field of study
  - 3.1 Agriculture, Forestry, Fisheries and Veterinary
  - 3.2 Arts and Humanities
  - 3.3 Business, Administration and Law
  - 3.4 Education
  - 3.5 Engineering, Manufacturing and Construction
  - 3.6 Health and Welfare
  - 3.7 Information and Communication Technologies
  - 3.8 Library, information and archival studies
  - 3.9 Natural Sciences, Mathematics and Statistics
  - 3.10 Services
  - 3.11 Social Sciences, Journalism and Information
  - 3.12 Work skills