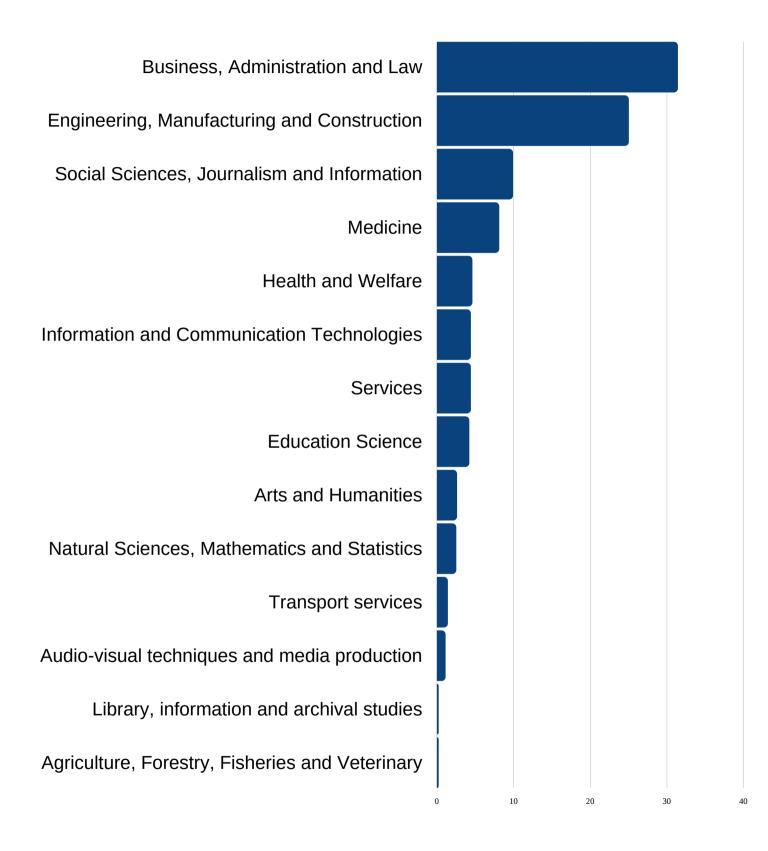

2.3 Snapshot of student enrollment in higher education by field of study (current enrollment)

2.4 Snapshot of student interest by field of study (based on a study conducted in 2020)

- 2.5 Student requests for higher education loan by field of study (2018/2019)
- 3. Requirement by field of study
  - 3.1 Agriculture, Forestry, Fisheries and Veterinary
  - 3.2 Arts and Humanities
  - 3.3 Business, Administration and Law
  - 3.4 Education
  - 3.5 Engineering, Manufacturing and Construction
  - 3.6 Health and Welfare
  - 3.7 Information and Communication Technologies
  - 3.8 Library, information and archival studies
  - 3.9 Natural Sciences, Mathematics and Statistics
  - 3.10 Services
  - 3.11 Social Sciences, Journalism and Information
  - 3.12 Work skills