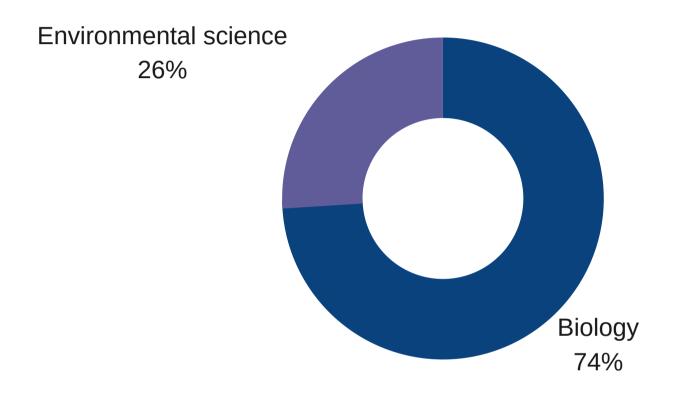

2.3 Snapshot of student enrollment in higher education by field of study (current enrollment)

2.4 Snapshot of student interest by field of study (based on a study conducted in 2020)

- 2.5 Student requests for higher education loan by field of study (2018/2019)
- 3. Requirement by field of study
  - 3.1 Agriculture, Forestry, Fisheries and Veterinary
  - 3.2 Arts and Humanities
  - 3.3 Business, Administration and Law
  - 3.4 Education
  - 3.5 Engineering, Manufacturing and Construction
  - 3.6 Health and Welfare
  - 3.7 Information and Communication Technologies
  - 3.8 Library, information and archival studies
  - 3.9 Natural Sciences, Mathematics and Statistics
  - 3.10 Services
  - 3.11 Social Sciences, Journalism and Information
  - 3.12 Work skills