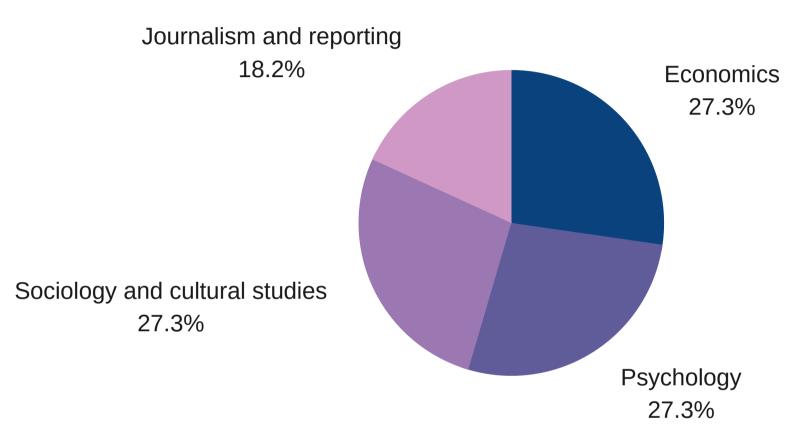

2.3 Snapshot of student enrollment in higher education by field of study (current enrollment)

2.4 Snapshot of student interest by field of study (based on a study conducted in 2020)

- 2.5 Student requests for higher education loan by field of study (2018/2019)
- 3. Requirement by field of study
  - 3.1 Agriculture, Forestry, Fisheries and Veterinary
  - 3.2 Arts and Humanities
  - 3.3 Business, Administration and Law
  - 3.4 Education
  - 3.5 Engineering, Manufacturing and Construction
  - 3.6 Health and Welfare
  - 3.7 Information and Communication Technologies
  - 3.8 Library, information and archival studies
  - 3.9 Natural Sciences, Mathematics and Statistics
  - 3.10 Services
  - 3.11 Social Sciences, Journalism and Information
  - 3.12 Work skills