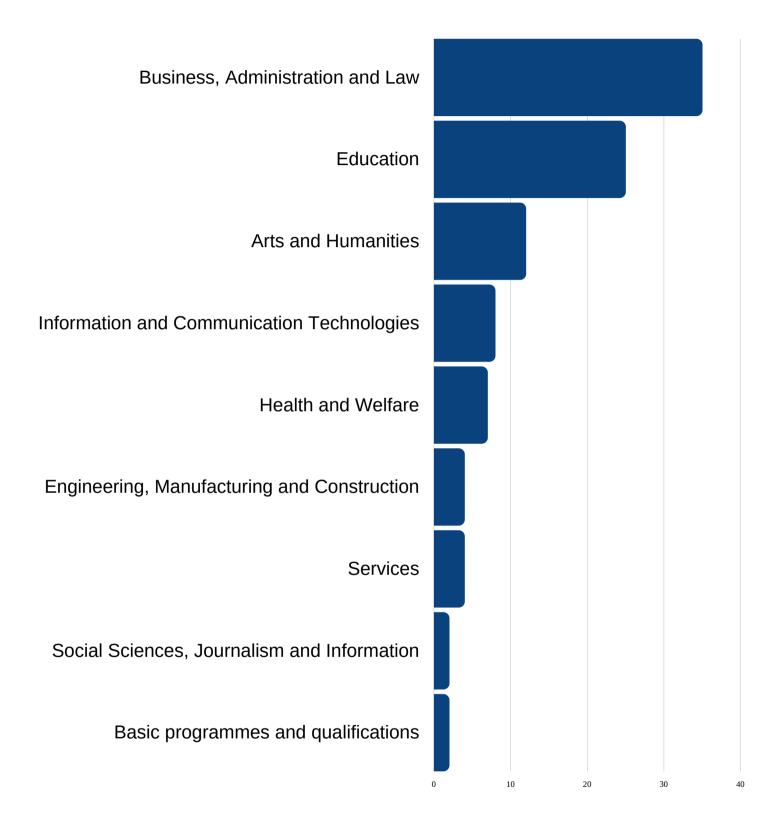

2.3 Snapshot of student enrollment in higher education by field of study (current enrollment)

2.4 Snapshot of student interest by field of study (based on a study conducted in 2020)

- 2.5 Student requests for higher education loan by field of study (2018/2019)
- 3. Requirement by field of study
  - 3.1 Agriculture, Forestry, Fisheries and Veterinary
  - 3.2 Arts and Humanities
  - 3.3 Business, Administration and Law
  - 3.4 Education
  - 3.5 Engineering, Manufacturing and Construction
  - 3.6 Health and Welfare
  - 3.7 Information and Communication Technologies
  - 3.8 Library, information and archival studies
  - 3.9 Natural Sciences, Mathematics and Statistics
  - 3.10 Services
  - 3.11 Social Sciences, Journalism and Information
  - 3.12 Work skills