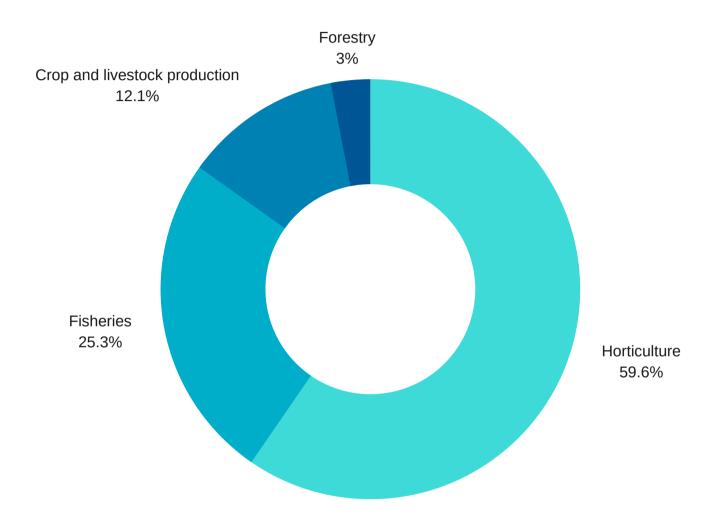

2.3 Snapshot of student enrollment in higher education by field of study (current enrollment)

2.4 Snapshot of student interest by field of study (based on a study conducted in 2020)

- 2.5 Student requests for higher education loan by field of study (2018/2019)
- 3. Requirement by field of study
  - 3.1 Agriculture, Forestry, Fisheries and Veterinary
  - 3.2 Arts and Humanities
  - 3.3 Business, Administration and Law
  - 3.4 Education
  - 3.5 Engineering, Manufacturing and Construction
  - 3.6 Health and Welfare
  - 3.7 Information and Communication Technologies
  - 3.8 Library, information and archival studies
  - 3.9 Natural Sciences, Mathematics and Statistics
  - 3.10 Services
  - 3.11 Social Sciences, Journalism and Information
  - 3.12 Work skills