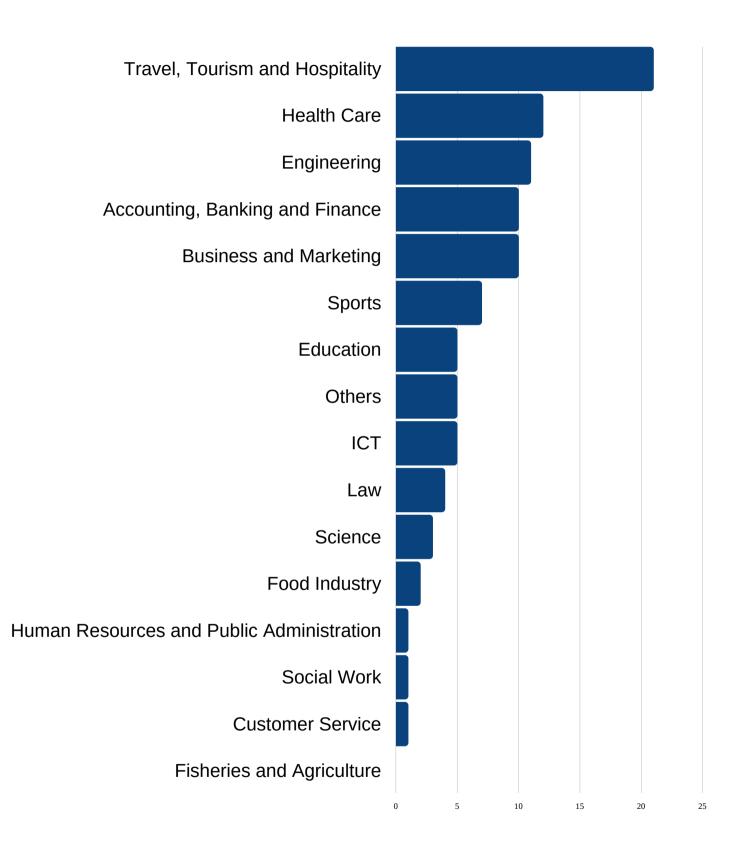

2.3 Snapshot of student enrollment in higher education by field of study (current enrollment)

2.4 Snapshot of student interest by field of study (based on a study conducted in 2020)

- 2.5 Student requests for higher education loan by field of study (2018/2019)
- 3. Requirement by field of study
  - 3.1 Agriculture, Forestry, Fisheries and Veterinary
  - 3.2 Arts and Humanities
  - 3.3 Business, Administration and Law
  - 3.4 Education
  - 3.5 Engineering, Manufacturing and Construction
  - 3.6 Health and Welfare
  - 3.7 Information and Communication Technologies
  - 3.8 Library, information and archival studies
  - 3.9 Natural Sciences, Mathematics and Statistics
  - 3.10 Services
  - 3.11 Social Sciences, Journalism and Information
  - 3.12 Work skills