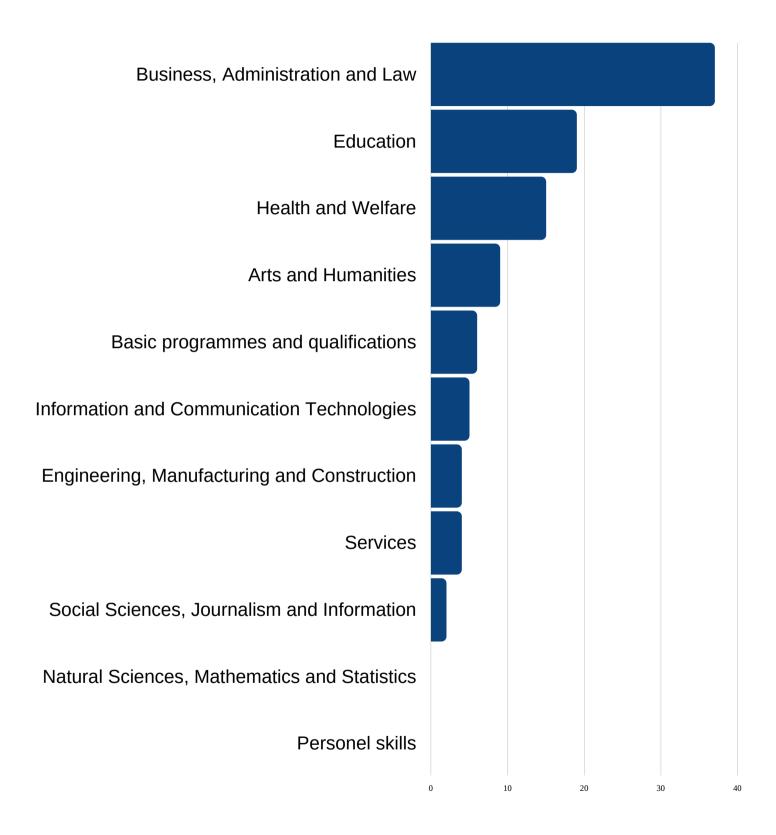

2.3 Snapshot of student enrollment in higher education by field of study (current enrollment)

2.4 Snapshot of student interest by field of study (based on a study conducted in 2020)

- 2.5 Student requests for higher education loan by field of study (2018/2019)
- 3. Requirement by field of study
  - 3.1 Agriculture, Forestry, Fisheries and Veterinary
  - 3.2 Arts and Humanities
  - 3.3 Business, Administration and Law
  - 3.4 Education
  - 3.5 Engineering, Manufacturing and Construction
  - 3.6 Health and Welfare
  - 3.7 Information and Communication Technologies
  - 3.8 Library, information and archival studies
  - 3.9 Natural Sciences, Mathematics and Statistics
  - 3.10 Services
  - 3.11 Social Sciences, Journalism and Information
  - 3.12 Work skills