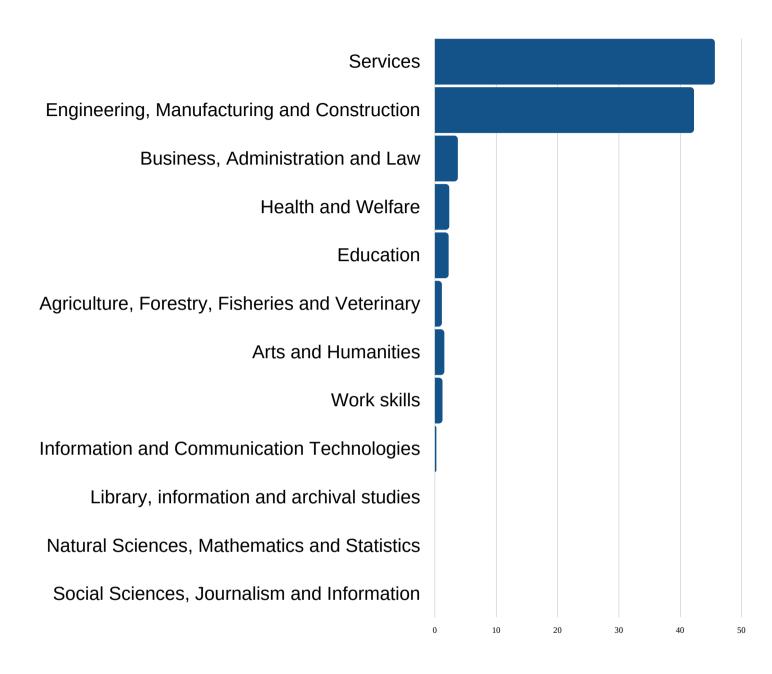

## **1.NATIONAL TRAINING NEEDS**

Results is based on a nationwide assessment done in January 2019 by the Ministry of Higher Education to determine the national training needs

Field classification is based on International Standard Classification of Education (ISCED) by UNESCO