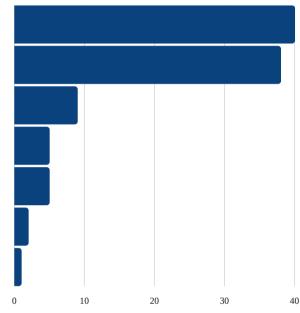

2.3 Snapshot of student enrollment in higher education by field of study (current enrollment)

2.4 Snapshot of student interest by field of study (based on a study conducted in 2020)

- 2.5 Student requests for higher education loan by field of study (2018/2019)
- 3. Requirement by field of study
  - 3.1 Agriculture, Forestry, Fisheries and Veterinary
  - 3.2 Arts and Humanities
  - 3.3 Business, Administration and Law
  - 3.4 Education
  - 3.5 Engineering, Manufacturing and Construction
  - 3.6 Health and Welfare
  - 3.7 Information and Communication Technologies
  - 3.8 Library, information and archival studies
  - 3.9 Natural Sciences, Mathematics and Statistics
  - 3.10 Services
  - 3.11 Social Sciences, Journalism and Information
  - 3.12 Work skills